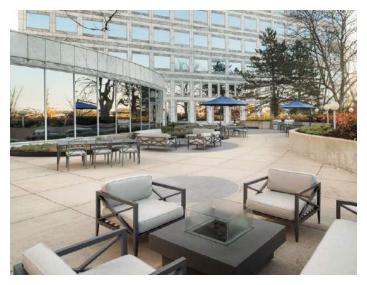

#### **URBAN IMPROVEMENTS**

- Upgraded outdoor patio spaces with fire pits, putting green, and outdoor kitchens
- > Indoor bike storage
- Tenant Lounge with self-service food offerings
- > New fitness center (coming 2017)
- > Lobby modernization
- Upgraded Pathway and Signage from Metra Station
- > Elevator Modernization