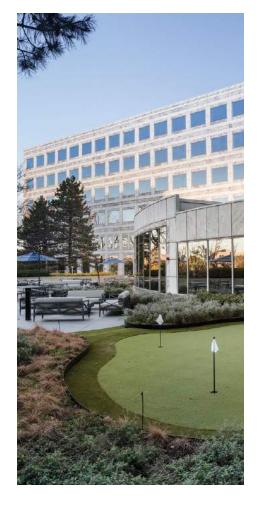

#### **URBAN IMPROVEMENTS**

- Upgraded outdoor patio spaces with fire pits, putting green, and outdoor kitchens
- > Indoor bike storage
- Tenant Lounge with self-service food offerings
- > New fitness center (coming 2017)
- > Lobby modernization
- Upgraded Pathway and Signage from Metra Station
- > Elevator Modernization